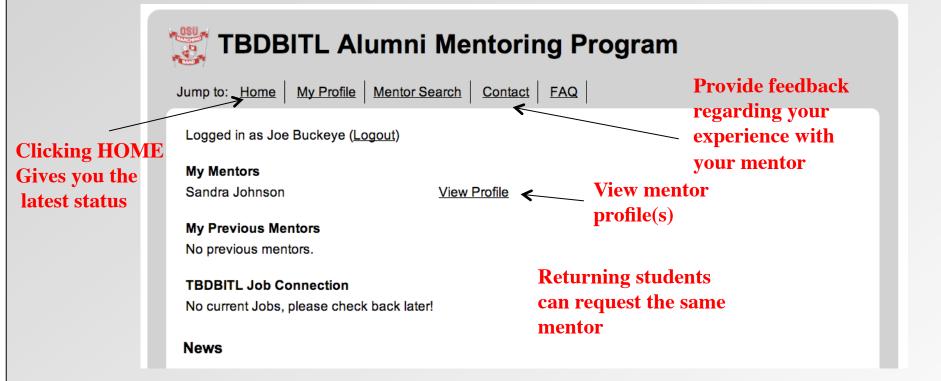

#### How do I get assigned to a mentor?

Once you complete the online registration process, you can immediately search the mentor database and submit a mentor request.

Any questions or concerns about the program?