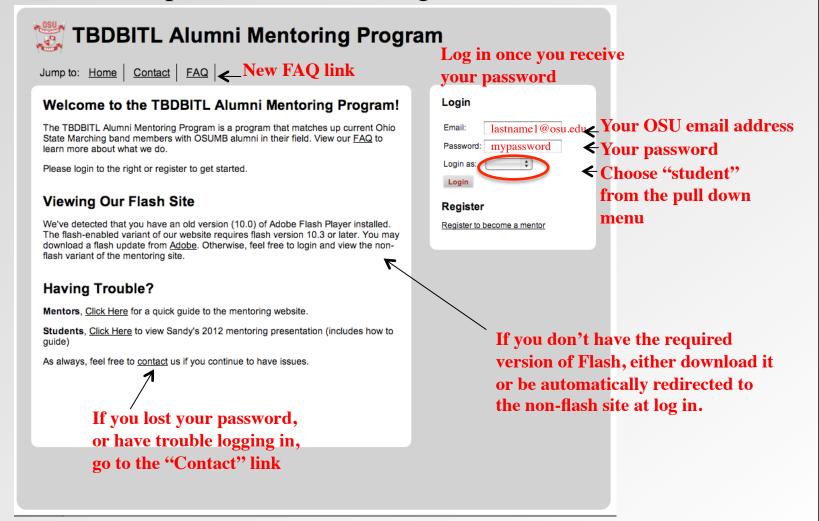

### How do you sign up?!

All students in band will be emailed a password allowing them to access the website to complete the registration process.

#### How do I get assigned to a mentor?

Once you complete the online registration process, you can immediately search the mentor database and submit a mentor request.

Any questions or concerns about the program?